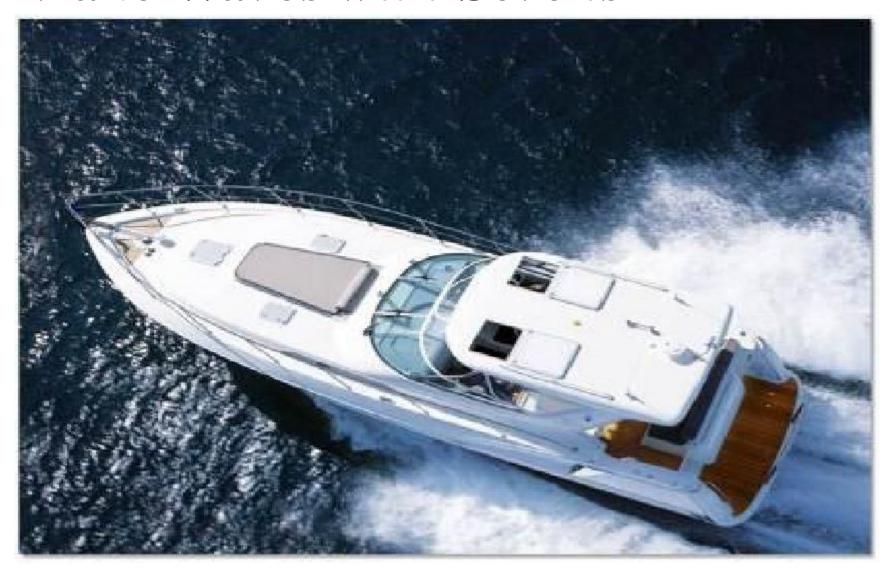

# Set Sail With SGYacht

# SGYacht Specifications

### **Specification**

50 ft 43MY Carver

Cruising Speed: 12 – 15 knots Maximum Speed: 20 – 22 knots