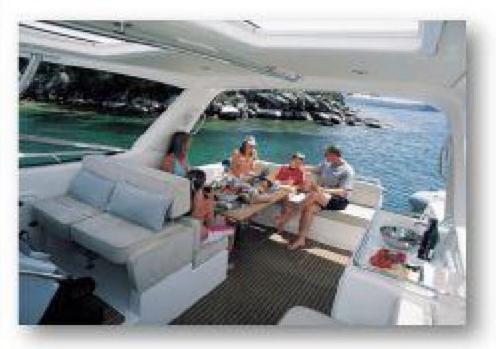

### **Accommodates**

22 passengers maximum for cruising charter 30 passengers for dock-side party charter

### **On-board Facilities**

Fridge, Microwave, Electric Kettle, DVD & CDs, MP3 and iPod compatible with onboard stereo system, fully air-conditioned cabins, washrooms and shower room.