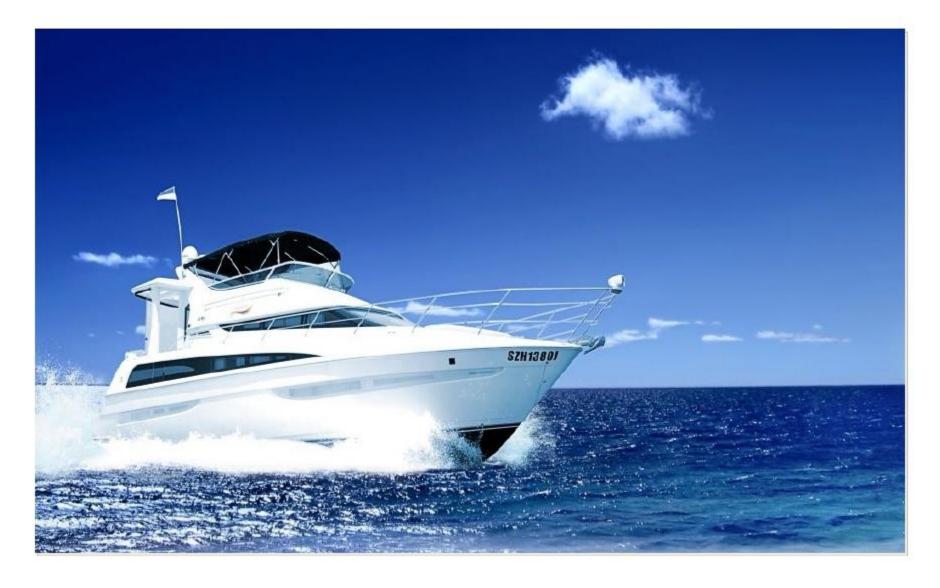

# Set Sail With SGYacht

# SGYacht Specifications

### **Specification**

50 ft 43MY Carver

Cruising Speed: 12 – 15 knots Maximum Speed: 20 – 22 knots