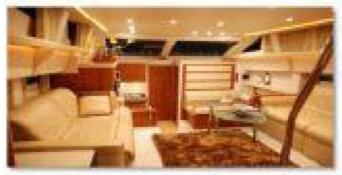

# Set Sail With SGYacht

# SGYacht Specifications

### **Specification**

50 ft 43MY Carver

Cruising Speed: 12 – 15 knots Maximum Speed: 20 – 22 knots