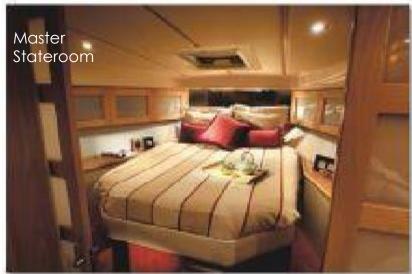

# SGYacht Specifications

### **Specification**

50 ft 43MY Carver

Cruising Speed: 12 – 15 knots Maximum Speed: 20 – 22 knots

### **Accommodates**

22 passengers maximum for cruising charter 30 passengers for dock-side party charter

### **On-board Facilities**

Fridge, Microwave, Electric Kettle, DVD & CDs, MP3 and iPod compatible with onboard stereo system, fully air-conditioned cabins, washrooms and shower room.