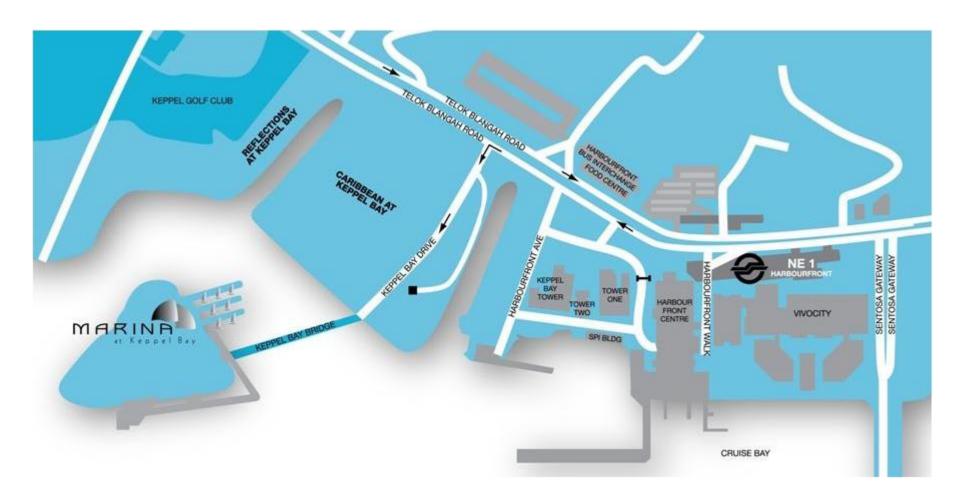

# Map - Marina at Keppel Bay

### **Address**

2 Keppel Bay Vista, Marina at Keppel Bay Singapore 098382

Meeting Point : Marina at Keppel Bay's lobby outside Privé Bakery.

Please contact Captain Jeffrey @ 9093 3993 upon arrival.

**Car Park Charges**: From 5am to 7pm \$\$1.80 per hour.